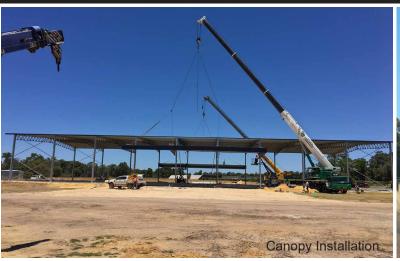

## AUSPAN Scope Outline

Value Bracket | \$750 - 800K Manufacture | weeks Site Time | Days

Fruitico Coolstore & Packshed 72(I) x 30(w) x 9(h)

#### **Features**

- Roof space design to suit refrigeration units and loading
- Cantilever canopies over loading docks
- Auto levelling loading dock system
- Custom storm water system