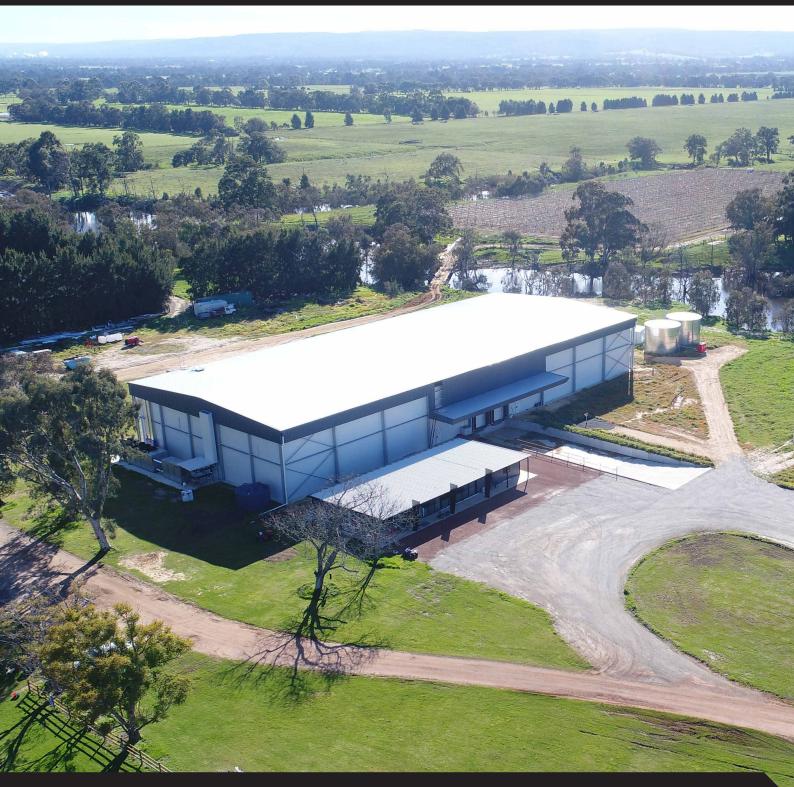

## AUSPAN Scope Outline

Value Bracket | \$750 - 800K Manufacture | weeks Site Time | Days

Fruitico Coolstore & Packshed 72(I) x 30(w) x 9(h)

## **CLIENT BRIEF**

Roger had a coolstore packshed requirement to enable his business to meet its planned growth. Timing & Budget needed to be right for the project to proceed.

## **AUSPAN'S SOLUTIONS**

AUSPAN worked with Roger over a number of ears looking at different scenarios, different locations on the farm, in town, different designs and layouts. The end result is a very practical facility that ticks all the boxes.