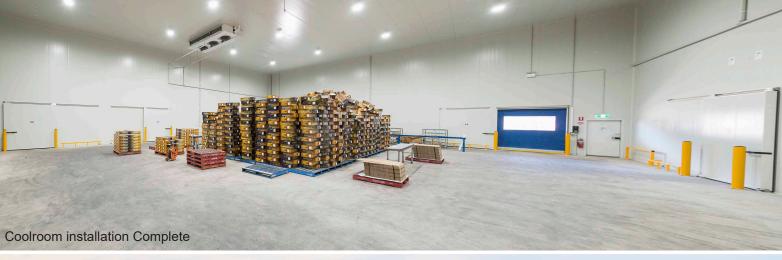

## AUSPAN Scope Outline

Value Bracket | \$750 - 800K Manufacture | weeks Site Time | Days

Fruitico Coolstore & Packshed 72(I) x 30(w) x 9(h)

#### **Features**

- Roof space design to suit refrigeration units and loading
- Cantilever canopies over loading docks
- Auto levelling loading dock system
- Custom storm water system