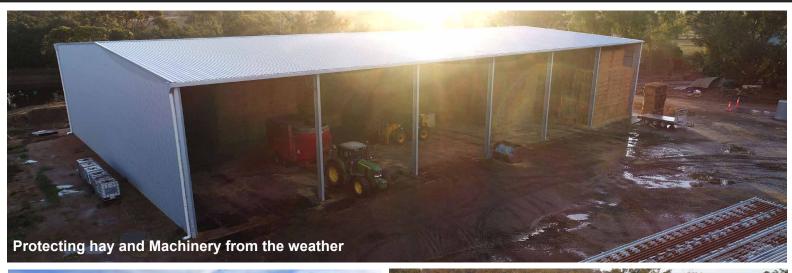

## **CASE STUDY #463**

Welldon Beef Hay Shed 48m(l) x 30m(w) x 8m(h)

### **CLIENT BRIEF**

With a large cattle feedlot operation requiring a consistent supply of quality fodder – Welldon Beef needed more hay storage.

### **AUSPAN'S SOLUTIONS**

Auspan worked with Welldon Beef to design, fabricate and install a large, cost effective and practical hay shed

#### **Features**

- Tapered gutters and rainhead system delivery the stormwater to one end of the shed
- 8m bays sizing allowing for efficient bale stacking
- Full size end frames allowing for future extension