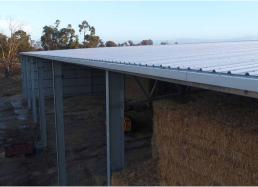

#### Challenges

the project was relatively straight forward, however the site had required considerable fill which left a reasonable size drop off on one side of the pad with some soft areas. This created some access challenges for positioning the cranes during install, which the Auspan install team worked through, getting the job completed successfully

#### **Features**

- Tapered gutters and rainhead system delivery the stormwater to one end of the shed
- 8m bays sizing allowing for efficient bale stacking
- Full size end frames allowing for future extension