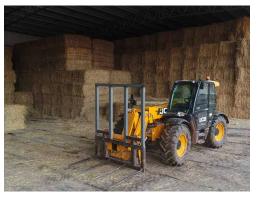

#### **Features**

- Tapered gutters and rainhead system delivery the stormwater to one end of the shed
- 8m bays sizing allowing for efficient bale stacking
- Full size end frames allowing for future extension