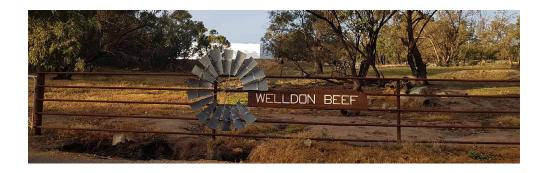

## **CASE STUDY #463**

Welldon Beef Hay Shed 48m(l) x 30m(w) x 8m(h)

## CASE STUDY #463

Welldon Beef Hay Shed 48m(l) x 30m(w) x 8m(h)