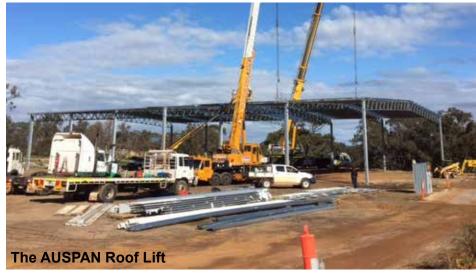

#### Challenges

the project was relatively straight forward, however the site had required considerable fill which left a reasonable size drop off on one side of the pad with some soft areas. This created some access challenges for positioning the cranes during install, which the Auspan install team worked through, getting the job completed successfully