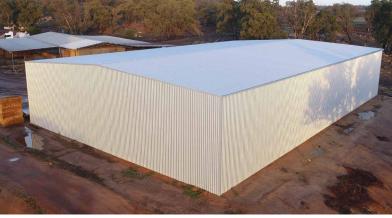

## **CASE STUDY #463**

Welldon Beef Hay Shed 48m(l) x 30m(w) x 8m(h)

### **AUSPAN'S SOLUTIONS**

Auspan worked with Welldon Beef to design, fabricate and install a large, cost effective and practical hay shed