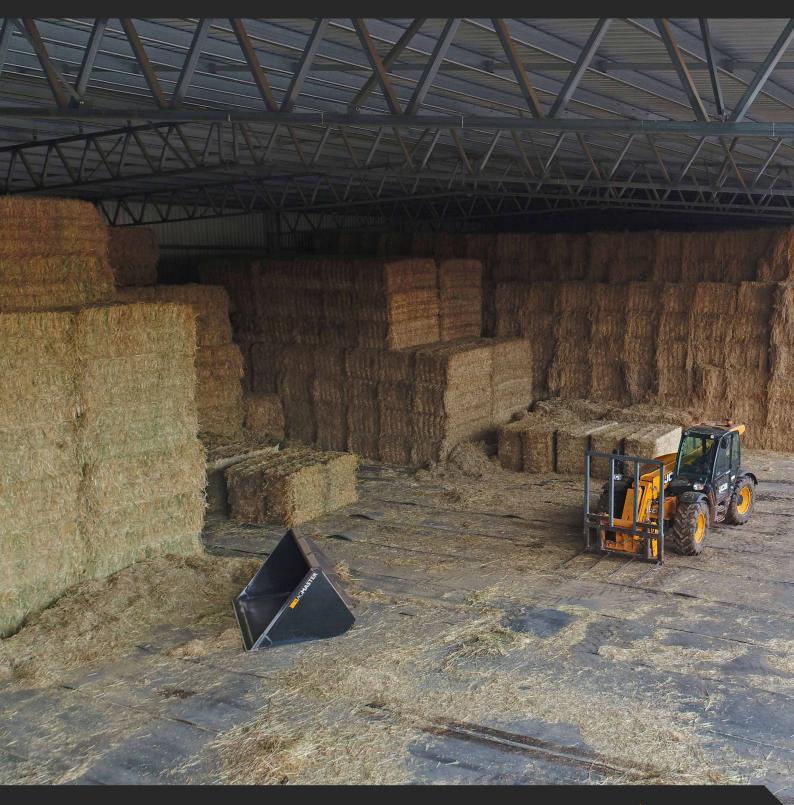

#### **Features**

- Tapered gutters and rainhead system delivery the stormwater to one end of the shed
- 8m bays sizing allowing for efficient bale stacking
- Full size end frames allowing for future extension