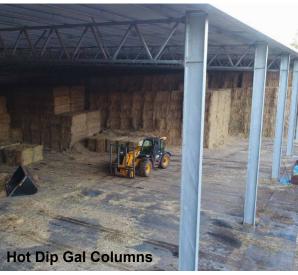

## **CASE STUDY #463**

Welldon Beef Hay Shed 48m(l) x 30m(w) x 8m(h)

#### **Features**

- Tapered gutters and rainhead system delivery the stormwater to one end of the shed
- 8m bays sizing allowing for efficient bale stacking
- Full size end frames allowing for future extension