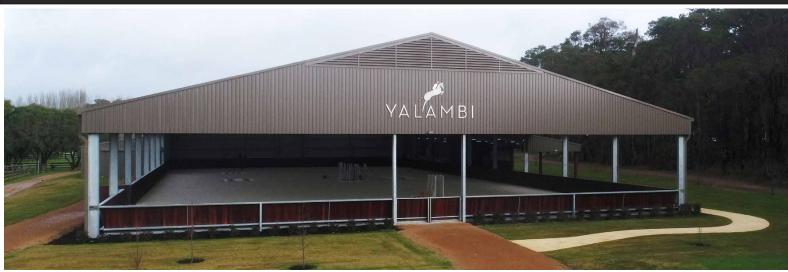

# Yalambi Farm Stud's Indoor Riding Arena 72.9m(l) x 33.75m(w) x 6m(h)

#### **Features**

- Indoor arena with top class Jarrah kickboard system (incorporating surface retaining)
- Raised Viewing Deck
- Jumping Equipment store and stallion collection area
- Louver & cladding design to allow natural ventilation & lighting
- Integrated lighting & audio system to entire facility