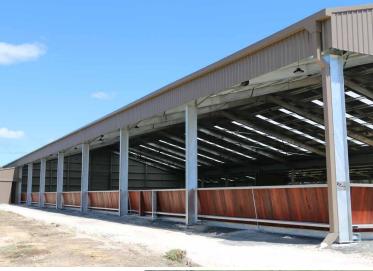

# Yalambi Farm Stud's Indoor Riding Arena 72.9m(l) x 33.75m(w) x 6m(h)

#### **Features**

- Indoor arena with top class Jarrah kickboard system (incorporating surface retaining)
- Raised Viewing Deck
- Jumping Equipment store and stallion collection area
- Louver & cladding design to allow natural ventilation & lighting
- Integrated lighting & audio system to entire facility