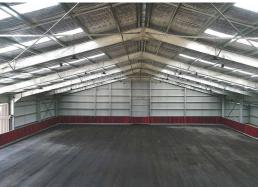

# Yalambi Farm Stud's Indoor Riding Arena 72.9m(l) x 33.75m(w) x 6m(h)

#### **Features**

- Indoor arena with top class Jarrah kickboard system (incorporating surface retaining)
- Raised Viewing Deck
- Jumping Equipment store and stallion collection area
- Louver & cladding design to allow natural ventilation & lighting
- Integrated lighting & audio system to entire facility