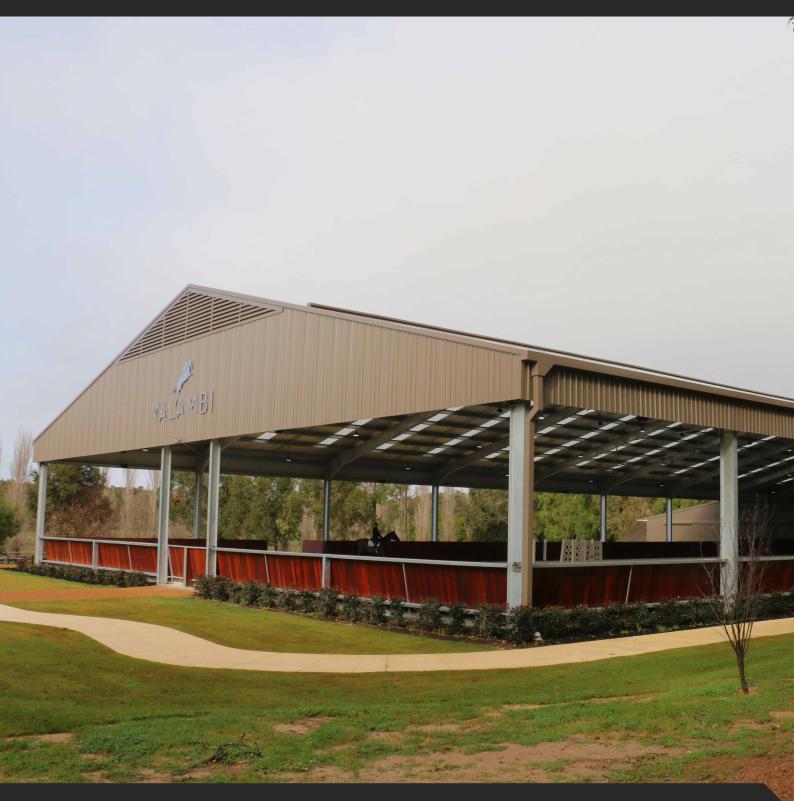

# Yalambi Farm Stud's Indoor Riding Arena 72.9m(l) x 33.75m(w) x 6m(h)

#### **Features**

- Indoor arena with top class Jarrah kickboard system (incorporating surface retaining)
- Raised Viewing Deck
- Jumping Equipment store and stallion collection area
- Louver & cladding design to allow natural ventilation & lighting
- Integrated lighting & audio system to entire facility