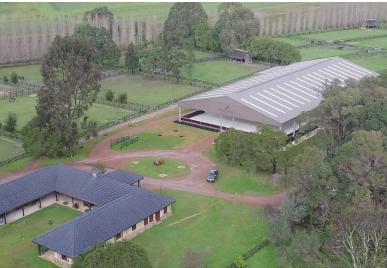

# Yalambi Farm Stud's Indoor Riding Arena 72.9m(l) x 33.75m(w) x 6m(h)

### **CLIENT BRIEF**

Rory at Yalambi Farm wanted to design and build an amazing indoor to become a central hub of the farm. It was to be European inspired, state of the art show piece for Western Australia and capable of being utilized as a multipurpose event facility.

### **AUSPAN'S SOLUTIONS**

AUSPAN'S Project solution developed over 5 years of design work, options, suggestions, adjustments and engineering to produce the amazing multipurpose facility that is now the hub of Yalambi farm.