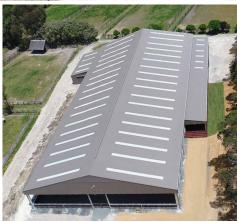

# Yalambi Farm Stud's Indoor Riding Arena 72.9m(l) x 33.75m(w) x 6m(h)

### **AUSPAN'S SOLUTIONS**

AUSPAN'S Project solution developed over 5 years of design work, options, suggestions, adjustments and engineering to produce the amazing multipurpose facility that is now the hub of Yalambi farm.