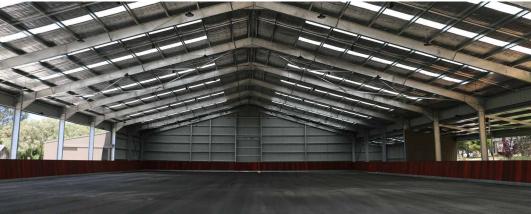

# Yalambi Farm Stud's Indoor Riding Arena 72.9m(l) x 33.75m(w) x 6m(h)

#### **Features**

- Indoor arena with top class Jarrah kickboard system (incorporating surface retaining)
- Raised Viewing Deck
- Jumping Equipment store and stallion collection area
- Louver & cladding design to allow natural ventilation & lighting
- Integrated lighting & audio system to entire facility