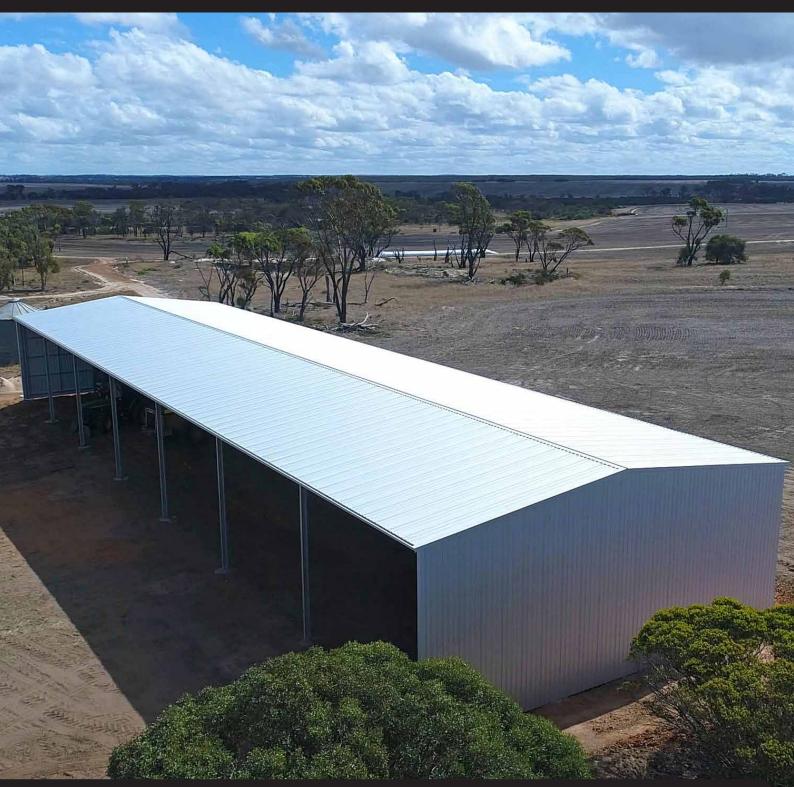

# CASE STUDY #647

**KD & AM Pocock Open Front Machinery Shed** 

## AUSPAN Scope Outline

Value Bracket | \$85-100K Manufacture | 2 weeks Site Time | 3 Days

56m(I) x 15m (w) x 6m (h) Open Front Machinery Shed

# **CLIENT BRIEF**

Keith needed to replace an old machinery shed after a storm ripped through. with a replacement budget in mind Keith set to work negotiating the biggest shed possible to fit his budget.

# **AUSPAN'S SOLUTIONS**

AUSPAN made a site visit to get a full understanding of our clients requirements. We were then able to taylor a solution that maxamised m<sup>2</sup> of coverage for the sale price.

#### Features

- Large 8m bays for wide machinery access
- Solid bracing to support the shed against wind loads
- Solid universal beam and welded truss construction
- Hot dipped galvanised columns & duragal trusses
- Unique custom tapered gutter system diverting storm water to one end