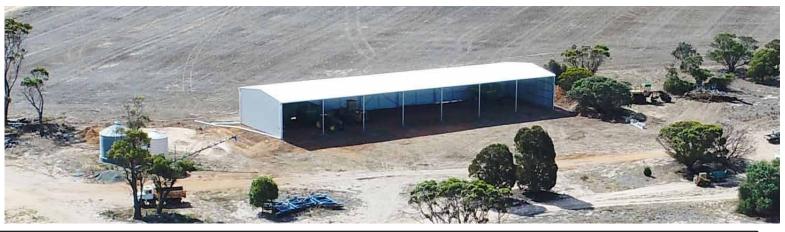

## AUSPAN Scope Outline

Value Bracket | \$85-100K Manufacture | 2 weeks Site Time | 3 Days

56m(I) x 15m (w) x 6m (h) Open Front Machinery Shed

# **CLIENT BRIEF**

Keith needed to replace an old machinery shed after a storm ripped through. with a replacement budget in mind Keith set to work negotiating the biggest shed possible to fit his budget.

# **AUSPAN'S SOLUTIONS**

AUSPAN made a site visit to get a full understanding of our clients requirements. We were then able to taylor a solution that maxamised m<sup>2</sup> of coverage for the sale price.

#### Features

- Large 8m bays for wide machinery access
- Solid bracing to support the shed against wind loads
- Solid universal beam and welded truss construction
- Hot dipped galvanised columns & duragal trusses
- Unique custom tapered gutter system diverting storm water to one end