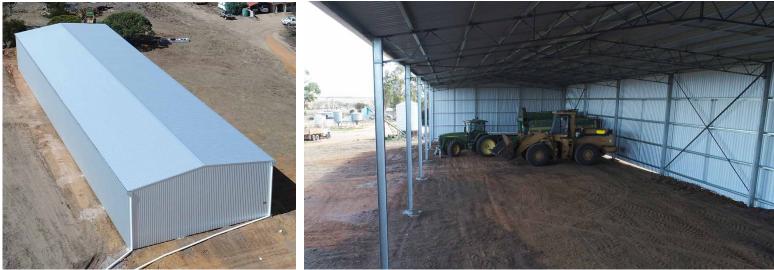

# CASE STUDY #647

**KD & AM Pocock Open Front Machinery Shed** 

## AUSPAN Scope Outline

Value Bracket | \$85-100K Manufacture | 2 weeks Site Time | 3 Days

56m(I) x 15m (w) x 6m (h) Open Front Machinery Shed

#### Features

- Large 8m bays for wide machinery access
- Solid bracing to support the shed against wind loads
- Solid universal beam and welded truss construction
- Hot dipped galvanised columns & duragal trusses
- Unique custom tapered gutter system diverting storm water to one end