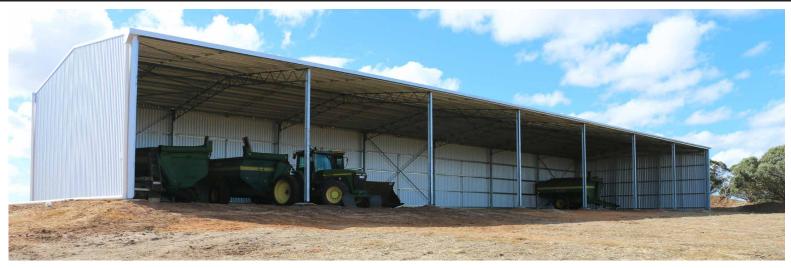

# CASE STUDY #647

**KD & AM Pocock Open Front Machinery Shed** 

## AUSPAN Scope Outline

Value Bracket | \$85-100K Manufacture | 2 weeks Site Time | 3 Days

56m(I) x 15m (w) x 6m (h) Open Front Machinery Shed

#### Features

- Large 8m bays for wide machinery access
- Solid bracing to support the shed against wind loads
- Solid universal beam and welded truss construction
- Hot dipped galvanised columns & duragal trusses
- Unique custom tapered gutter system diverting storm water to one end