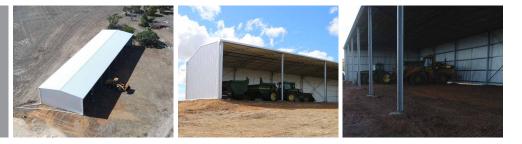

# CASE STUDY #647

**KD & AM Pocock Open Front Machinery Shed** 

## AUSPAN Scope Outline

Value Bracket | \$85-100K Manufacture | 2 weeks Site Time | 3 Days

56m(I) x 15m (w) x 6m (h) Open Front Machinery Shed

#### Features

- Large 8m bays for wide machinery access
- Solid bracing to support the shed against wind loads
- Solid universal beam and welded truss construction
- Hot dipped galvanised columns & duragal trusses
- Unique custom tapered gutter system diverting storm water to one end