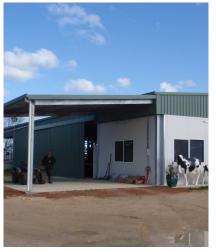

#### **Features**

- Gable and side infill for increased weather protection.
- Compressor/pump area for protecting the equipment outside the main shed area.
- Custom cladding height to suit internal cool room/offices.