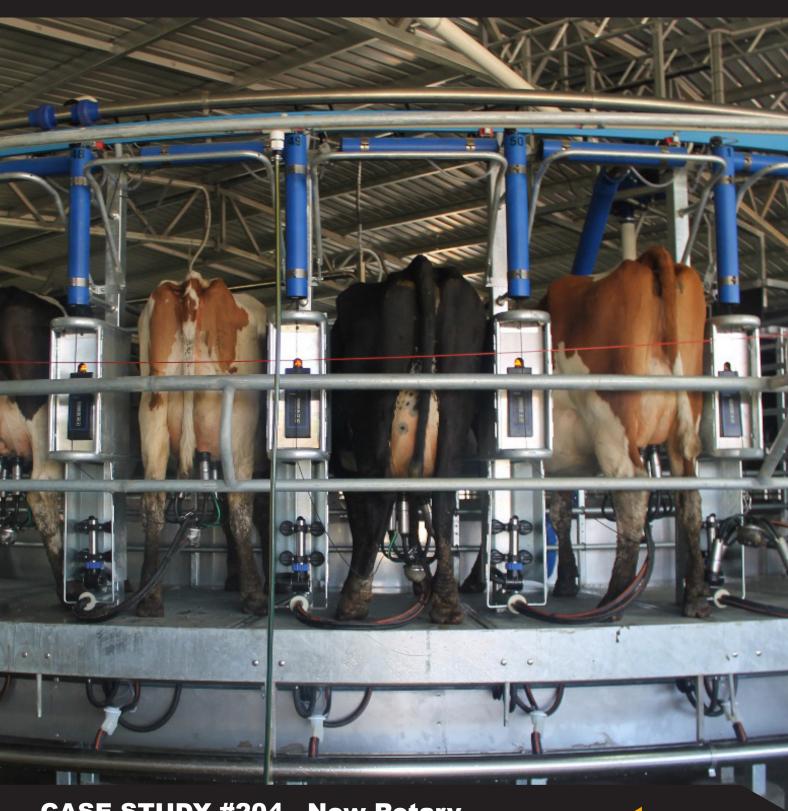

#### **Construction Outline**

Value Braket | \$100-250K Manufacture | 7 Weeks Site Time | 10 Days

New 30x23 metre 50 stand Rotary Dairy Shed in Yarloop

### **AUSPANS SOLUTIONS**

AUSPAN worked with Tony and his local farm supplies agent Ray to design and deliver a first class structure to accommodate the various equipment and rooms required for their new 50 stand rotary dairy facility.

#### **Features**

- Gable and side infill for increased weather protection.
- Compressor/pump area for protecting the equipment outside the main shed area.
- Custom cladding height to suit internal cool room/offices.