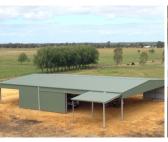

#### **Construction Outline**

Value Braket | \$100-250K Manufacture | 7 Weeks Site Time | 10 Days

New 30x23 metre 50 stand Rotary Dairy Shed in Yarloop

### **AUSPANS SOLUTIONS**

AUSPAN worked with Tony and his local farm supplies agent Ray to design and deliver a first class structure to accommodate the various equipment and rooms required for their new 50 stand rotary dairy facility.