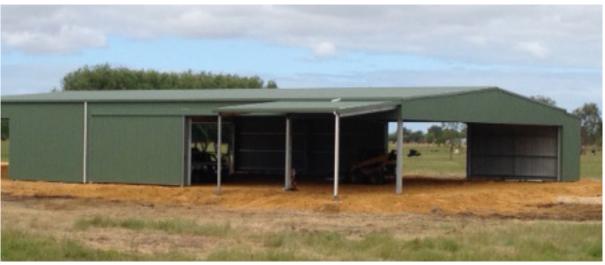

#### **Construction Outline**

Value Braket | \$100-250K Manufacture | 7 Weeks Site Time | 10 Days

New 30x23 metre 50 stand Rotary Dairy Shed in Yarloop

#### **Features**

- Gable and side infill for increased weather protection.
- Compressor/pump area for protecting the equipment outside the main shed area.
- Custom cladding height to suit internal cool room/offices.