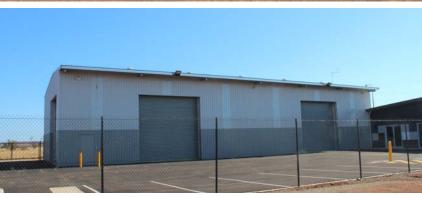

### Design & Construction of Warehouse/ Office complex in Karratha, WA

### **CLIENT BRIEF**

McMahon Services required a professional company to design & construct a warehouse/office structure for their project in Karratha, WA.

### **AUSPANS SOLUTIONS**

Auspan provided a complete service including design, structural engineering, fabrication, delivery and installation of the complete structure ready for McMahons to organise fit off.

#### **FEATURES**

- Offset gable and front awning for improved aesthetics and weather protection to doorways.
- Feature wall cladding for better road frontage appearance and adherence to Landcorp requirements.
- Office integration providing base frame for simple office fit off by other trades.
- Cyclone rated to Region D requirements of Karratha, WA.