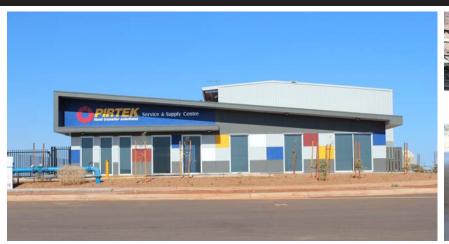

### **CLIENT BRIEF**

McMahon Services required a professional company to design & construct a warehouse/office structure for their project in Karratha, WA.

### **AUSPANS SOLUTIONS**

Auspan provided a complete service including design, structural engineering, fabrication, delivery and installation of the complete structure ready for McMahons to organise fit off.

#### **FEATURES**

- Offset gable and front awning for improved aesthetics and weather protection to doorways.
- Feature wall cladding for better road frontage appearance and adherence to Landcorp requirements.
- Office integration providing base frame for simple office fit off by other trades.
- Cyclone rated to Region D requirements of Karratha, WA.