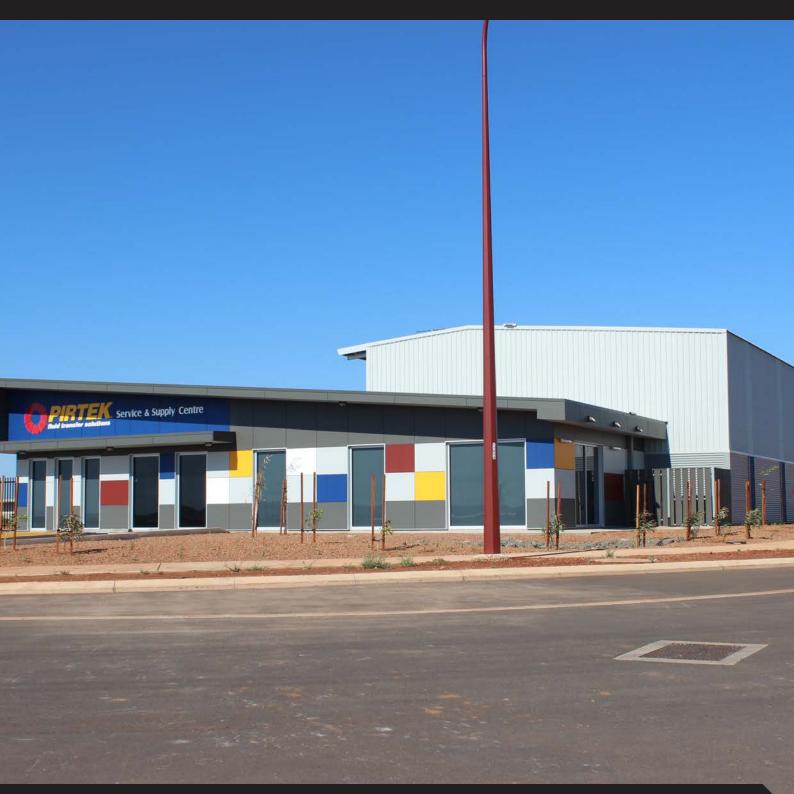

### Design & Construction of Warehouse/ Office complex in Karratha, WA

#### **FEATURES**

- Offset gable and front awning for improved aesthetics and weather protection to doorways.
- Feature wall cladding for better road frontage appearance and adherence to Landcorp requirements.
- Office integration providing base frame for simple office fit off by other trades.
- Cyclone rated to Region D requirements of Karratha, WA.

## CASE STUDY #268

Design & Construction of Warehouse/ Office complex in Karratha, WA