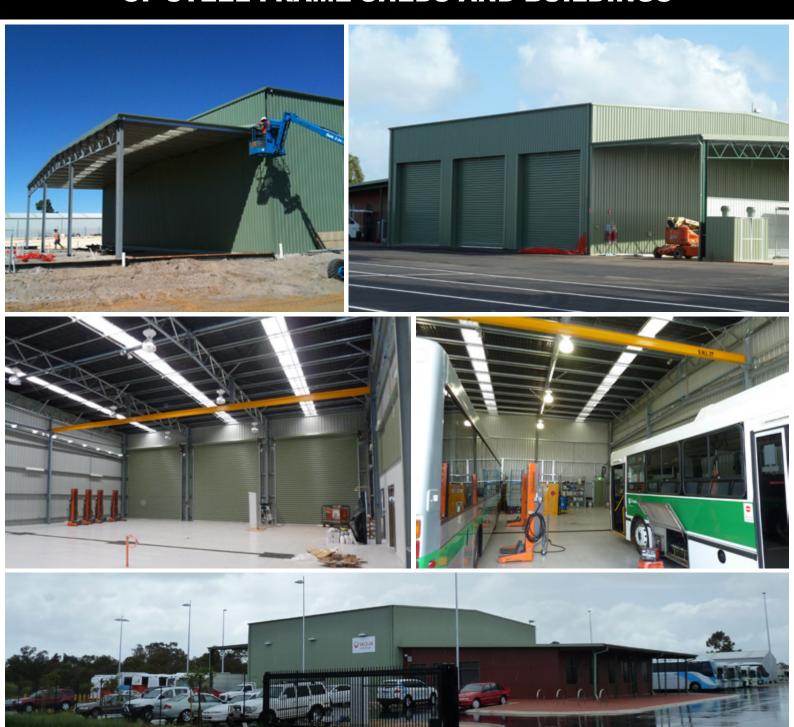

## **PTA Bus Depot Facility**

## AUSPAN Scope Outline

Value Bracket | \$250-500K

Manufacture | 12 weeks

Site Time | 18 Days

Busselton Bus Depot, including; Workshop, Wash Down Bay, Storage Enclosure, and Office Area.

### **AUSPAN'S SOLUTIONS**

AUSPAN provided a Design & Construction package for supplying the structural steel shed & office structure for Robinson Buildtech to fit out. Particular care was required in providing the most cost effective solution available to give them an advantage to win the tender.

#### Challenges

The sandy site proved challenging for initial cranage requirements.

Adherence to PTA (Public Transport Authority) specifications including stringent surface treatment requirements.

#### **Features**

- 2T Mono Rail crane incorporated into shed design
- The office roof structure and wash bay were incorporated as part of the shed
- Translucent division wall supplied & installed by AUSPAN which offered protection from the weather while still allowing natural lighting in.
- Bin store designed and constructed by AUSPAN
- Electric roller shutter doors