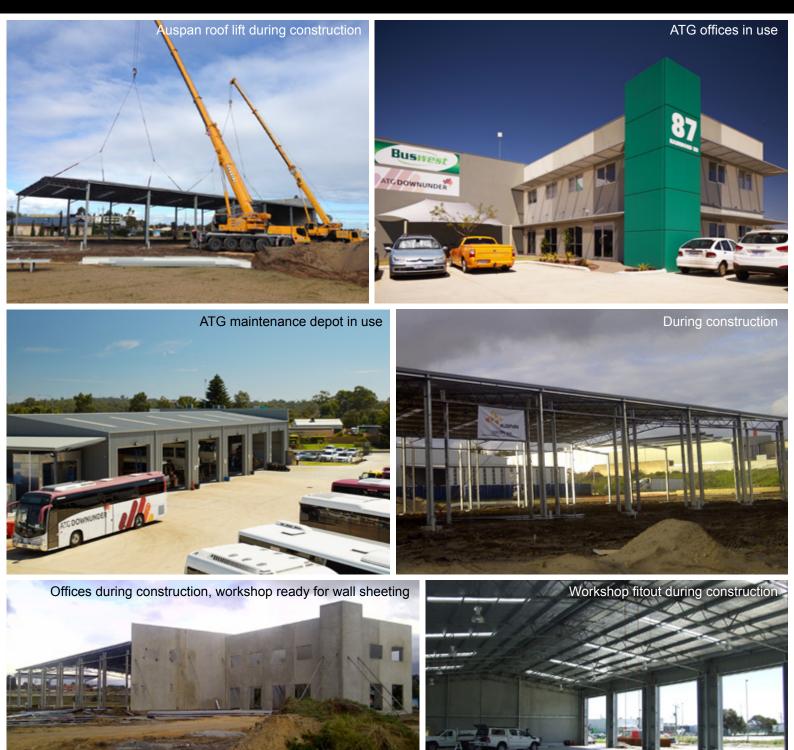

## **AUSPAN'S SOLUTIONS**

AUSPAN partnered with a project management company to deliver the efficient Bus Depot facility which now includes everything from office space, maintenance bays, bus wash facility and parking.

#### Challenges

Minor challenges of this project included conducting the AUSPAN roof lift installation system alongside concrete tilt panel office walls.

#### Features

- Six complete drive through maintenance bays
- Tilt panel office with suspended slab second story
- Architectural awning/shades to front office area
- Mezzanine storage area
- Roof cover to bus wash facility