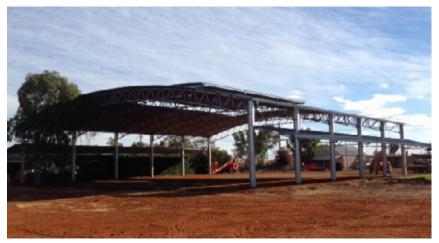

### **CLIENT BRIEF**

The Shire of Yalgoo requested a distinctive 3-tier curved arena cover for the communities multi-purpose sports facility.

### **AUSPAN'S SOLUTIONS**

Auspan worked with the local council to come up with a design and construction package that would give character and uniqueness to the communities new multi-purpose sports facility cover.

#### **Features**

- The cover has a unique curved design which give a distinctive and enhanced appearance to the structure.
- The AUSPAN 3-tier tier roof design with the top section highlights improved airflow while adding to the aesthetics of the building.