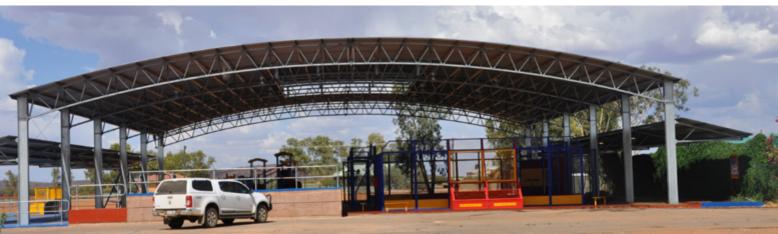

## Multi-purpose Sports Facility for the Yalgoo Community

### AUSPAN Scope Outline

Value Bracket | \$100-250K Manufacture | 12 weeks Site Time | 14 Days

30m(I) x 36m(w) x 6m(h) Multi-purpose sports facility for the Yalgoo Community

### **CLIENT BRIEF**

The Shire of Yalgoo requested a distinctive 3-tier curved arena cover for the communities multi-purpose sports facility.

### **AUSPAN'S SOLUTIONS**

Auspan worked with the local council to come up with a design and construction package that would give character and uniqueness to the communities new multi-purpose sports facility cover.

#### **Features**

- The cover has a unique curved design which give a distinctive and enhanced appearance to the structure.
- The AUSPAN 3-tier tier roof design with the top section highlights improved airflow while adding to the aesthetics of the building.