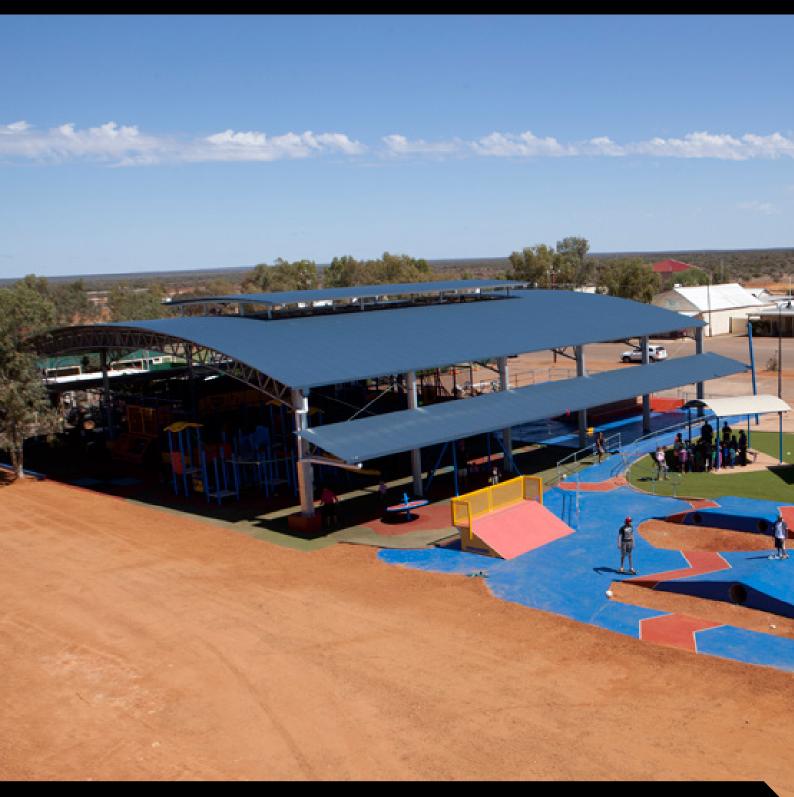

## Multi-purpose Sports Facility for the Yalgoo Community

### **CLIENT BRIEF**

The Shire of Yalgoo requested a distinctive 3-tier curved arena cover for the communities multi-purpose sports facility.

### **AUSPAN'S SOLUTIONS**

Auspan worked with the local council to come up with a design and construction package that would give character and uniqueness to the communities new multi-purpose sports facility cover.

#### **Features**

- The cover has a unique curved design which give a distinctive and enhanced appearance to the structure.
- The AUSPAN 3-tier tier roof design with the top section highlights improved airflow while adding to the aesthetics of the building.