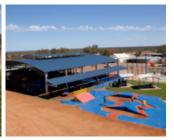

## Multi-purpose Sports Facility for the Yalgoo Community

#### **Features**

- The cover has a unique curved design which give a distinctive and enhanced appearance to the structure.
- The AUSPAN 3-tier tier roof design with the top section highlights improved airflow while adding to the aesthetics of the building.