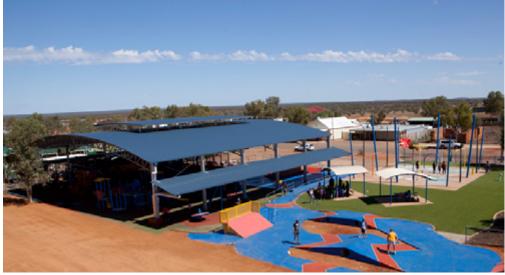

## Multi-purpose Sports Facility for the Yalgoo Community

### **CLIENT BRIEF**

The Shire of Yalgoo requested a distinctive 3-tier curved arena cover for the communities multi-purpose sports facility.

### **AUSPAN'S SOLUTIONS**

Auspan worked with the local council to come up with a design and construction package that would give character and uniqueness to the communities new multi-purpose sports facility cover.